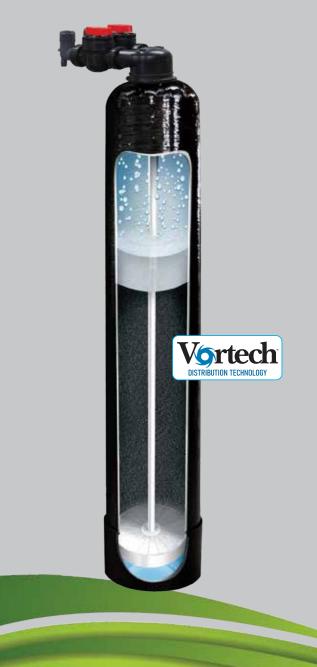

#### **Featuring The Vortech® Plate**

The A. O. Smith PRO FC-1000 utilizes Vortech Plate technology in an upflow service design, improving flow, minimizing pressure loss and saving water as no backwash is required.

#### **Featured Media**

Carbon-

Reduces unwanted chlorine taste and odors Filtered water delivered to all faucets and fixtures

Scale Control Media-

Naturally and effectively inhibits scale buildup in water heaters, appliances and plumbing systems